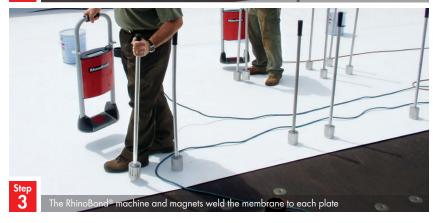

### GAF RHINOBOND® SYSTEM

## Installing smooth TPO with the RhinoBond<sup>®†</sup> Attachment System offers several benefits, including:

- A fast and easy installation
- Smaller crews and install time, with up to 50% faster installation by adding a second machine
- Quick dry-in, as membrane seams can be welded before RhinoBond® Plates are bonded

# RhinoBond® Attachment Systems are eligible for the same warranties as fully adhered systems, and can also be installed:

- In a wide variety of temperatures
- Without waiting for cure time, fumes, mess, empty pails, or VOCs from traditional adhesives

#### In addition, RhinoBond® Attachment Systems have advantages over traditional mechanically attached systems, including:

- No half sheets and less seams
- Longer warranties
- No fastener penetrations in the field or seams of the membrane