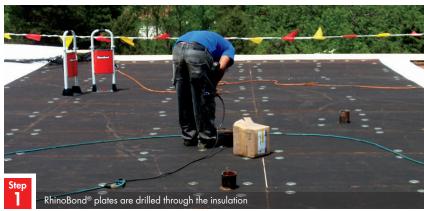

### GAF RHINOBOND® SYSTEM

## Installing smooth TPO with the RhinoBond<sup>®†</sup> Attachment System offers several benefits, including:

- A fast and easy installation
- Smaller crews and install time, with up to 50% faster installation by adding a second machine
- Quick dry-in, as membrane seams can be welded before RhinoBond® Plates are bonded

# RhinoBond® Attachment Systems are eligible for the same warranties as fully adhered systems, and can also be installed:

- In a wide variety of temperatures
- Without waiting for cure time, fumes, mess, empty pails, or VOCs from traditional adhesives

#### In addition, RhinoBond® Attachment Systems have advantages over traditional mechanically attached systems, including:

- No half sheets and less seams
- Longer warranties
- No fastener penetrations in the field or seams of the membrane