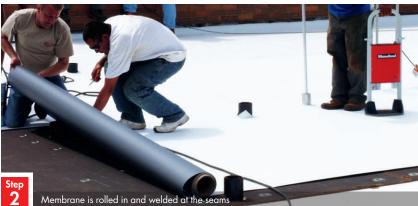

### GAF RHINOBOND® SYSTEM

## Installing smooth TPO with the RhinoBond<sup>®†</sup> Attachment System offers several benefits, including:

- A fast and easy installation
- Smaller crews and install time, with up to 50% faster installation by adding a second machine
- Quick dry-in, as membrane seams can be welded before RhinoBond® Plates are bonded

# RhinoBond® Attachment Systems are eligible for the same warranties as fully adhered systems, and can also be installed:

- In a wide variety of temperatures
- Without waiting for cure time, fumes, mess, empty pails, or VOCs from traditional adhesives

#### In addition, RhinoBond® Attachment Systems have advantages over traditional mechanically attached systems, including:

- No half sheets and less seams
- Longer warranties
- No fastener penetrations in the field or seams of the membrane