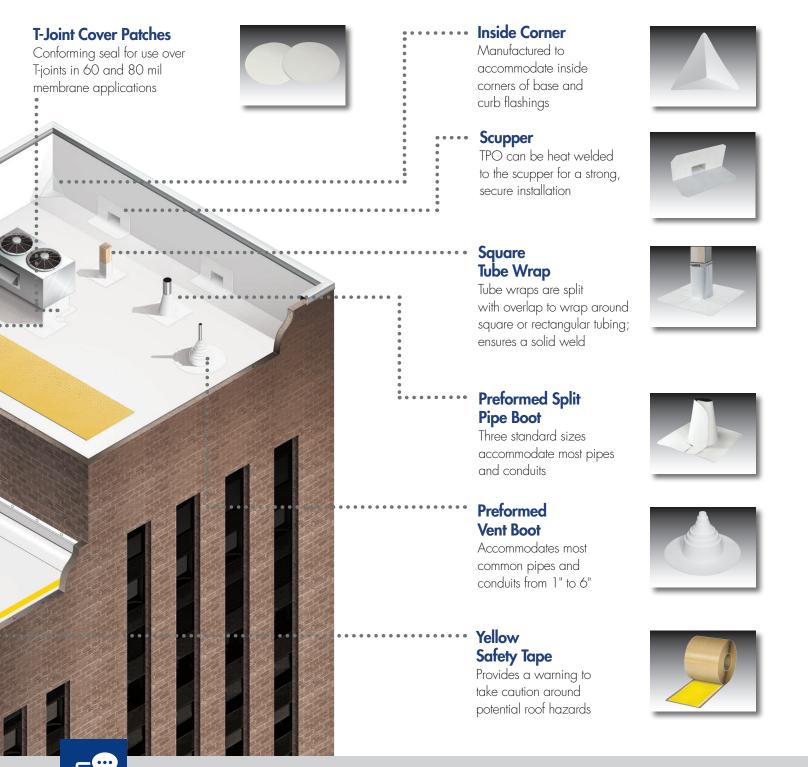

#### Prefabricated Accessories

• Watertight • Consistent, field-tested quality • Proven to reduce total installed cost by up to 12%\*

#### **Walkway Roll**

Heat welds directly to TPO membrane or installed with seam tape; available in gray and yellow

Four standard sizes to flash curbs that are 24", 36", 48", and 60" in size

#### **Pourable Sealer Pocket**

Structural foundation for EverGuard®

Pourable Sealant

#### **Fluted Corner**

For use in flashing outside corners of base and curb flashings

#### **Universal Corner**

Accommodates both inside and outside corners of base and curb flashings

#### Vent

Limits air flow to one direction, avoiding moisture buildup

**Coated SPEEDTITE™ Drain** 

TPO or PVC-coated flange for direct hot-air welding of TPO or PVC roof membranes

\*Compared to GAF estimate to field-fabricate flashing details.