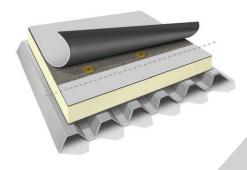

### GAF RHINOBOND® SYSTEM

## Installing smooth TPO with the RhinoBond<sup>®†</sup> Attachment System offers several benefits, including:

- A fast and easy installation
- Smaller crews and install time, with up to 50% faster installation by adding a second machine
- Quick dry-in, as membrane seams can be welded before RhinoBond® Plates are bonded

# RhinoBond® Attachment Systems are eligible for the same warranties as fully adhered systems, and can also be installed:

- In a wide variety of temperatures
- Without waiting for cure time, fumes, mess, empty pails, or VOCs from traditional adhesives

#### In addition, RhinoBond® Attachment Systems have advantages over traditional mechanically attached systems, including:

- No half sheets and less seams
- Longer warranties
- No fastener penetrations in the field or seams of the membrane

 Less flutter with optimized attachment across the entire sheet